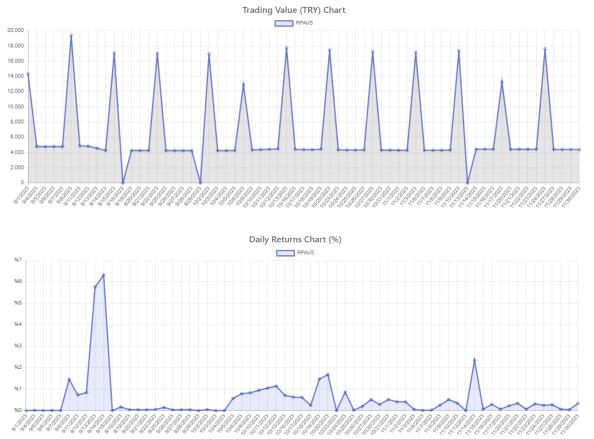

#### **REAL ESTATE INVESTMENT FUND**

Regarding REIFs, last price, trading value, fund total value information, 1-month, 3-month, 6-month, 1-year return data and the historical data of last price, trading volume and return covering weekly, monthly, quarterly (3-month), 6-month, Year-to-Date, 1-year, 3-year and 5-year periods consecutively are shared in USD and TRY currencies.