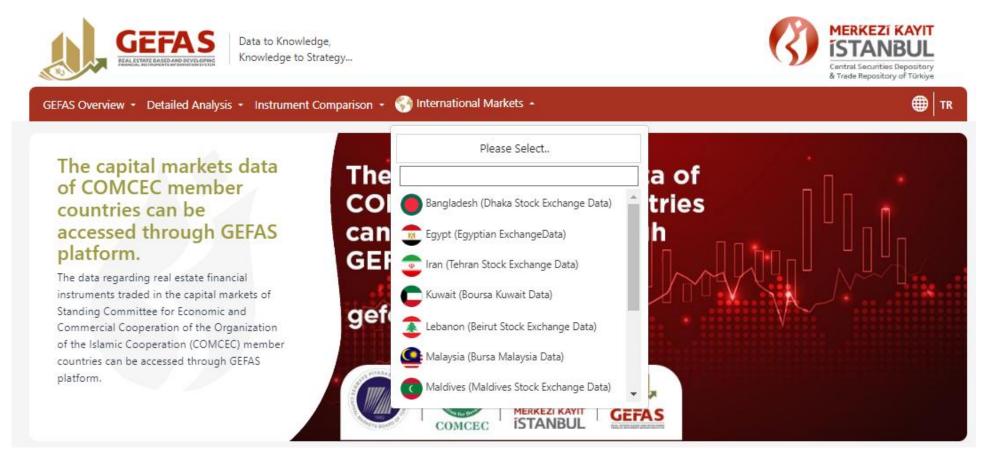

#### **INTERNATIONAL MARKETS**

The data regarding real estate financial instruments traded in the capital markets of Standing Committee for Economic and Commercial Cooperation of the Organization of the Islamic Cooperation (COMCEC) member countries can be accessed through GEFAS platform.