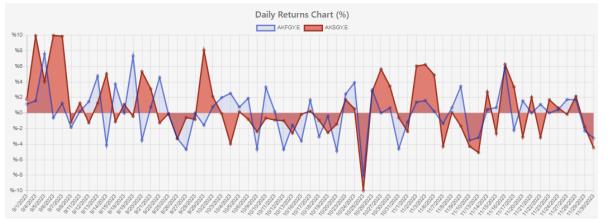

#### **REAL ESTATE INVESTMENT COMPANY SHARES**

Regarding REIC Shares, last price, trading value, market capitalization information, 1-month, 3-month, 6-month, 1-year return data and the historical data of last price, trading volume and return covering weekly, monthly, quarterly (3-month), 6-month, Year-to-Date, 1-year, 3-year and 5-year periods consecutively are shared in USD and TRY currencies.

# TRADE REPOSITORY SERVICES INSTRUMENT COMPARISON DISPLAY

» Instrument Comparison Display includes the comparison data of Real Estate Investment Company Shares shared through last price charts, trading volume charts and daily return charts in USD and TRY currencies.

#### **REIC SHARES RETURN CHART**

Regarding REIC Shares, weekly, 1-month, 3-month, 6-month, 1-year return, Year-to Date, 3-year and 5-year is shared on the main page in USD and TRY currencies.