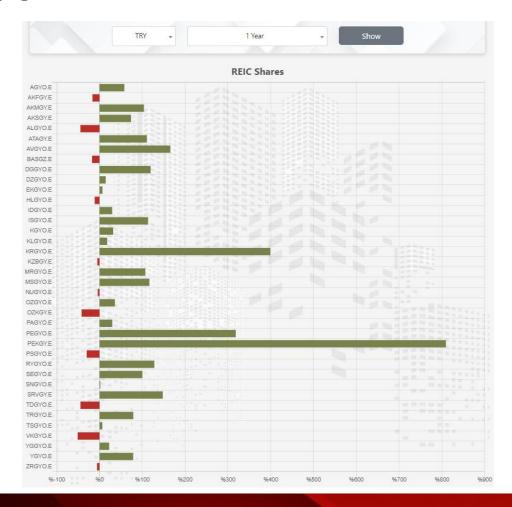

#### **KEY CONTENT INFORMATION**

- » Real Estate Investment Company Shares (REIC Shares)
- » Real Estate Investment Fund (REIT)
- » Lease Certificates
- International Markets

# **REIC Shares and REIFs LISTING by TRADING VOLUME**

Regarding REIC Shares and REIFs, the top five(5) instruments which have the highest trading value are listed on the main page on daily basis.

#### Top REICs by Trading Value

- EMLAK KONUT GAYRİMENKUL YATIRIM ORTAKLIĞI A.Ş.
- 2. PEKER GAYRÎMENKUL YATIRIM ORTAKLIĞI A.Ş.
- 3. İŞ GAYRİMENKUL YATIRIM ORTAKLIĞI A.Ş.
- 4. SİNPAŞ GAYRİMENKUL YATIRIM ORTAKLIĞI A.Ş.
- PASİFİK GAYRİMENKUL YATIRIM ORTAKLIĞI A.Ş.