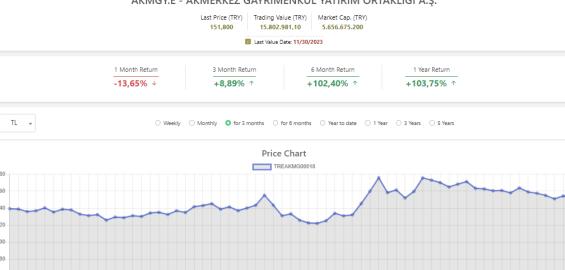

#### **REAL ESTATE INVESTMENT COMPANY SHARES**

Regarding REIC Shares, last price, trading value, market capitalization information, 1-month, 3-month, 6-month, 1-year return data and the historical data of last price, trading volume and return covering weekly, monthly, quarterly (3-month), 6-month, Year-to-Date, 1-year, 3-year and 5-year periods consecutively are shared in USD and TRY currencies.

#### AKMGY.E - AKMERKEZ GAYRİMENKUL YATIRIM ORTAKLIĞI A.Ş.