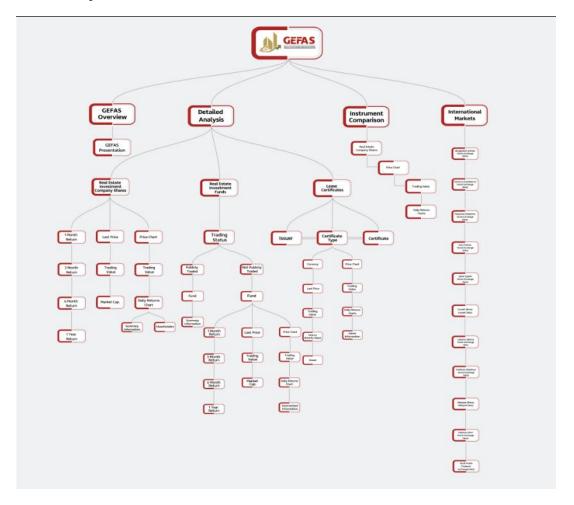

ovations and developing financial instruments with fast and detailed analysis, aims to increase the services it will offer to investors by diversifying the products traded in developing financial markets in the future.
- » The capital markets data of COMCEC member countries can be accessed through GEFAS platform.



#### **KEY CONTENT INFORMATION**

- » Real Estate Investment Company Shares (REIC Shares)
- » Real Estate Investment Fund (REIT)
- » Lease Certificates
- International Markets















#### **Detailed Analysis**

Real Estate Investment Company Shares

Real Estate Investment Funds

Lease Certificates

Real Estate Certificates

#### **Instrument Comparison**

Real Estate Investment Company Shares



#### **SITE MAP**

Users can access GEFAS site maps from the home screen.





#### **REAL ESTATE INVESTMENT COMPANY SHARES**

Regarding REIC Shares, last price, trading value, market capitalization information, 1-month, 3-month, 6-month, 1-year return data and the historical data of last price, trading volume and return covering weekly, monthly, quarterly (3-month), 6-month, Year-to-Date, 1-year, 3-year and 5-year periods consecutively are shared in USD and TRY currencies.

#### AKMGY.E - AKMERKEZ GAYRİMENKUL YATIRIM ORTAKLIĞI A.Ş.









#### **REAL ESTATE INVESTMENT FUND**

Regarding REIFs, last price, trading value, fund total value information, 1-month, 3-month, 6-month, 1-year return data and the historical data of last price, trading volume and return covering weekly, monthly, quarterly (3-month), 6-month, Year-to-Date, 1-year, 3-year and 5-year periods