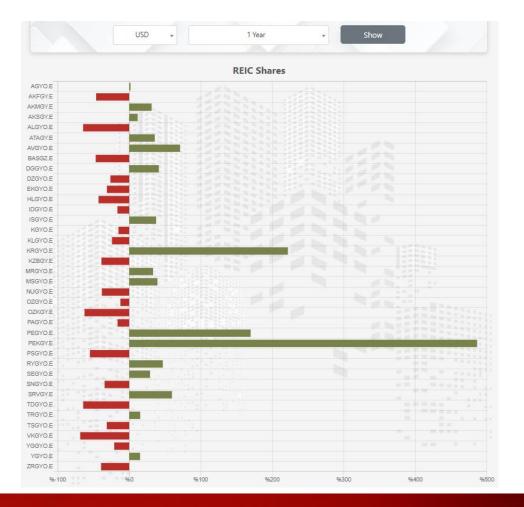

# TRADE REPOSITORY SERVICES INSTRUMENT COMPARISON DISPLAY

» Instrument Comparison Display includes the comparison data of Real Estate Investment Company Shares shared through last price charts, trading volume charts and daily return charts in USD and TRY currencies.

#### **REIC SHARES RETURN CHART**

Regarding REIC Shares, weekly, 1-month, 3-month, 6-month, 1-year return, Year-to Date, 3-year and 5-year is shared on the main page in USD and TRY currencies.