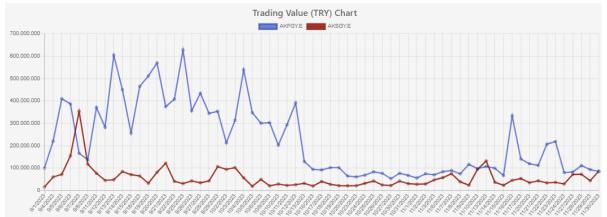

#### **REAL ESTATE INVESTMENT COMPANY SHARES**

Regarding REIC Shares, last price, trading value, market capitalization information, 1-month, 3-month, 6-month, 1-year return data and the historical data of last price, trading volume and return covering weekly, monthly, quarterly (3-month), 6-month, Year-to-Date, 1-year, 3-year and 5-year periods consecutively are shared in USD and TRY currencies.

# TRADE REPOSITORY SERVICES INSTRUMENT COMPARISON DISPLAY

» Instrument Comparison Display includes the comparison data of Real Estate Investment Company Shares shared through last price charts, trading volume charts and daily return charts in USD and TRY currencies.