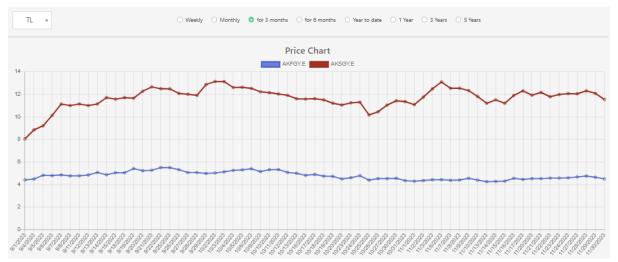

#### **REAL ESTATE INVESTMENT COMPANY SHARES**

Regarding REIC Shares, last price, trading value, market capitalization information, 1-month, 3-month, 6-month, 1-year return data and the historical data of last price, trading volume and return covering weekly, monthly, quarterly (3-month), 6-month, Year-to-Date, 1-year, 3-year and 5-year periods consecutively are shared in USD and TRY currencies.

#### **REIC SHARES RETURN CHART**

Regarding REIC Shares, weekly, 1-month, 3-month, 6-month, 1-year return, Year-to Date, 3-year and 5-year is shared on the main page in USD and TRY currencies.