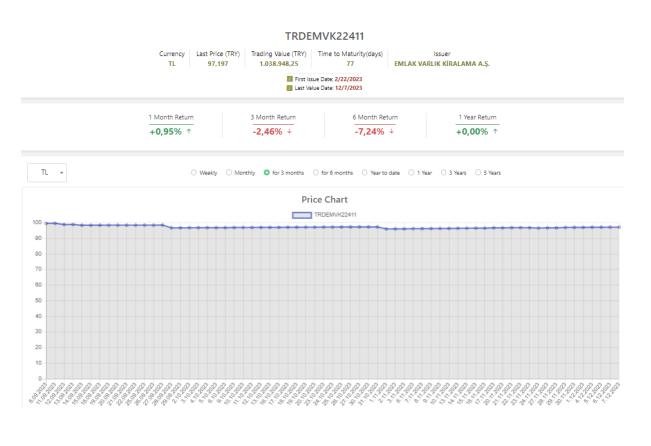

#### LICENCE CERTIFICATES

Regarding Licence Certificates, last price, trading value, time to maturity (days) and issuer information, 1-month, 3-month, 6-month, 1-year return data and the historical data of last price, trading volume and return covering weekly, monthly, quarterly (3-month), 6-month, Year-to-Date, 1-year, 3-year and 5-year periods consecutively are shared in USD and TRY currencies.