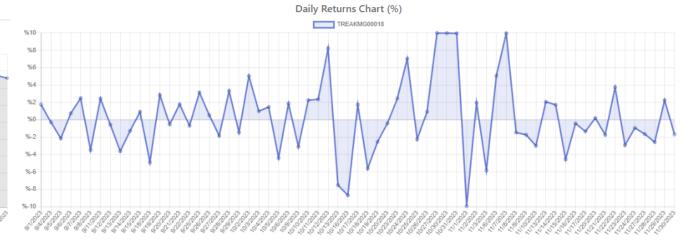

#### **REAL ESTATE INVESTMENT COMPANY SHARES**

Regarding REIC Shares, last price, trading value, market capitalization information, 1-month, 3-month, 6-month, 1-year return data and the historical data of last price, trading volume and return covering weekly, monthly, quarterly (3-month), 6-month, Year-to-Date, 1-year, 3-year and 5-year periods consecutively are shared in USD and TRY currencies.

#### AKMGY.E - AKMERKEZ GAYRİMENKUL YATIRIM ORTAKLIĞI A.Ş.