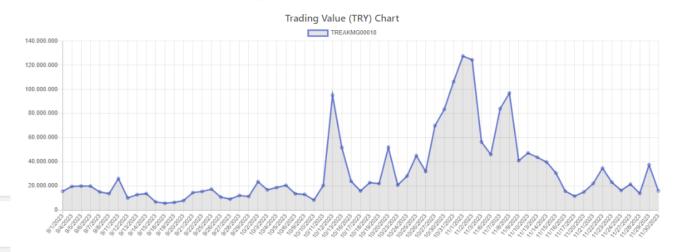

#### **REAL ESTATE INVESTMENT COMPANY SHARES**

Regarding REIC Shares, last price, trading value, market capitalization information, 1-month, 3-month, 6-month, 1-year return data and the historical data of last price, trading volume and return covering weekly, monthly, quarterly (3-month), 6-month, Year-to-Date, 1-year, 3-year and 5-year periods consecutively are shared in USD and TRY currencies.

#### AKMGY.E - AKMERKEZ GAYRİMENKUL YATIRIM ORTAKLIĞI A.Ş.