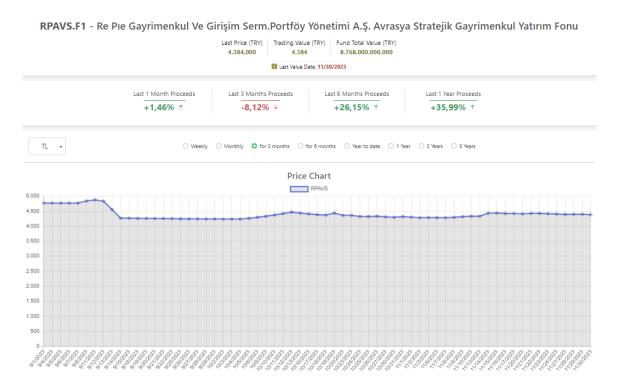

#### **REAL ESTATE INVESTMENT FUND**

Regarding REIFs, last price, trading value, fund total value information, 1-month, 3-month, 6-month, 1-year return data and the historical data of last price, trading volume and return covering weekly, monthly, quarterly (3-month), 6-month, Year-to-Date, 1-year, 3-year and 5-year periods consecutively are shared in USD and TRY currencies.