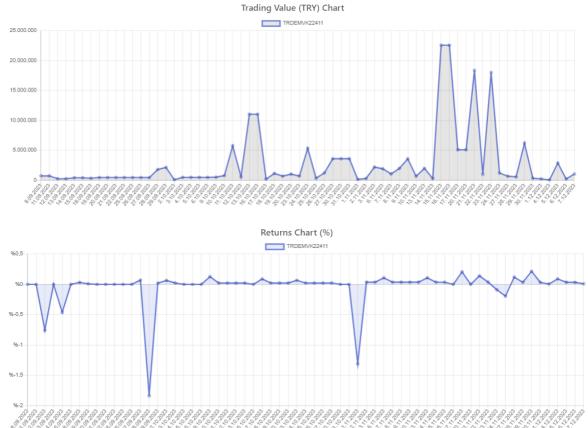

#### LICENCE CERTIFICATES

Regarding Licence Certificates, last price, trading value, time to maturity (days) and issuer information, 1-month, 3-month, 6-month, 1-year return data and the historical data of last price, trading volume and return covering weekly, monthly, quarterly (3-month), 6-month, Year-to-Date, 1-year, 3-year and 5-year periods consecutively are shared in USD and TRY currencies.